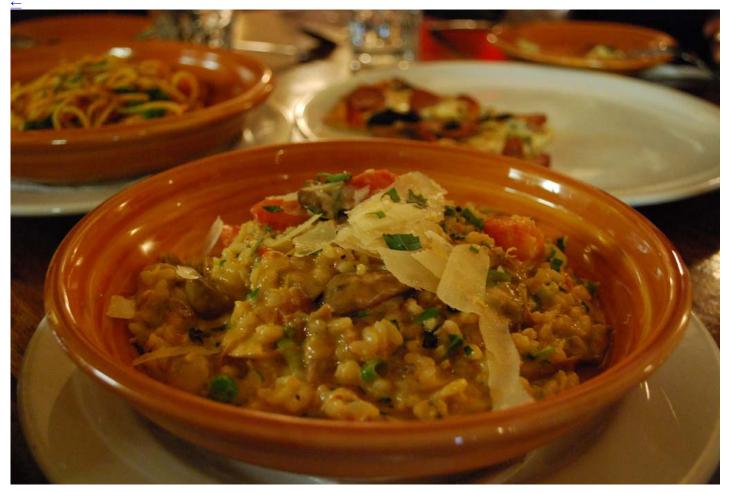

## Back to photostream Alpha By: Alpha

Follow

- と 🛛 🗌 Friend
  - 🔹 🗌 Family
  - <u>Unfollow</u>

Duck Risotto - Sugo AUD23.50 - ISO1600

duck risotto with wilted spinach, fresh tomato, peas & mushrooms 23.50

While the risotto was nice, the texture was a bit too creamy with the addition of marscapone cheese. For a duck risotto, it was rather generic, lacking in duck-ness. Perhaps restricting the toppings to just duck and peas would make it more satisfying.